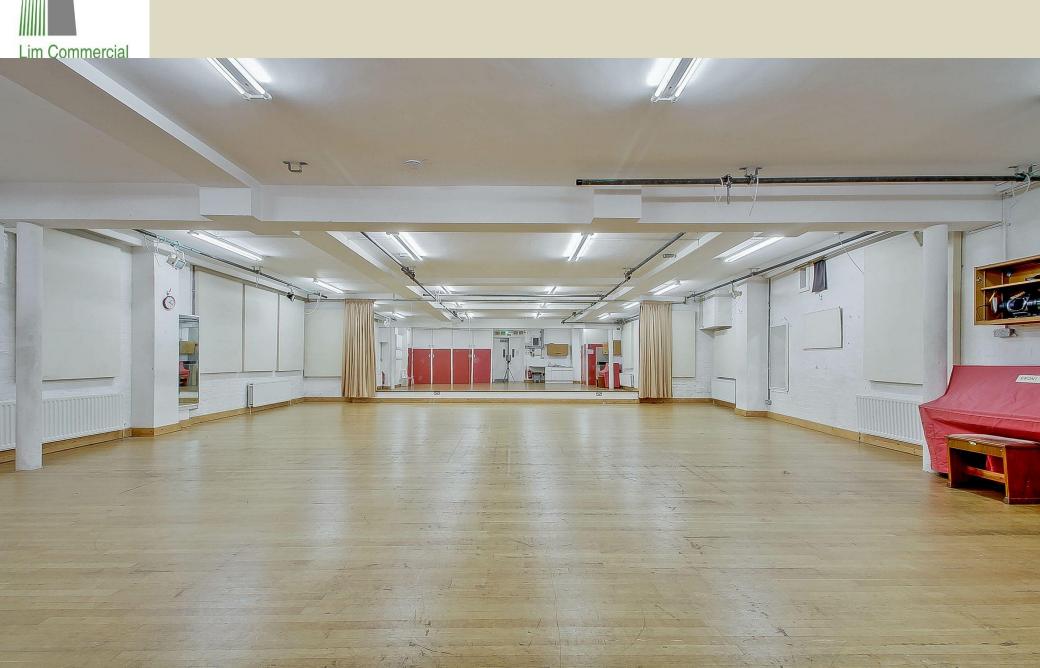

# **The Property**

A ground floor self-contained commercial unit forming part of a large period property. The main hall benefits from wooden floors throughout including a large eat-in kitchen and single W.C.

The premises are currently used for creative companies under a temporary licence.