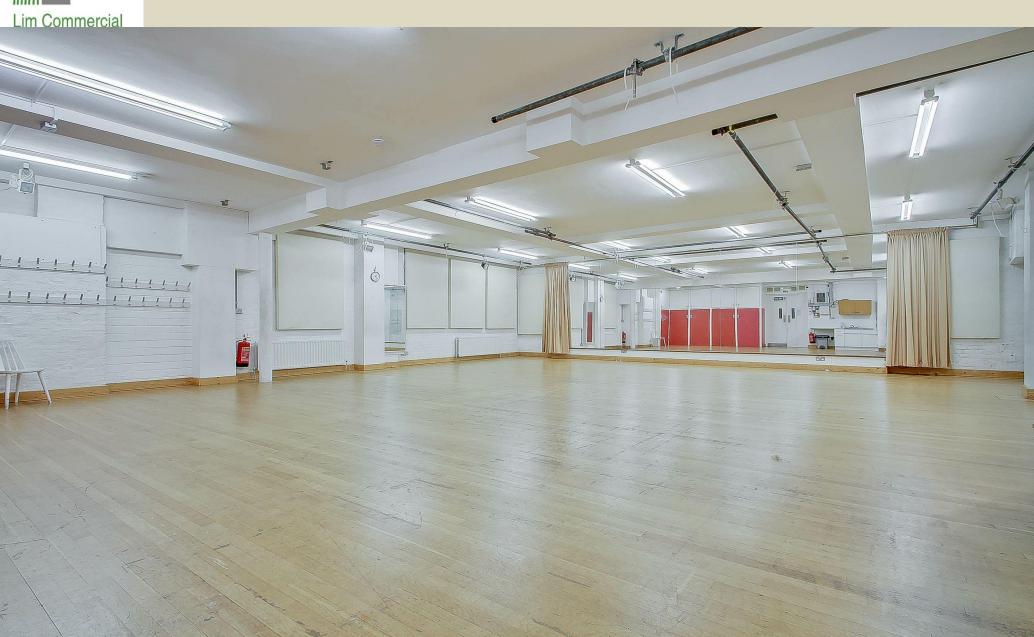

# **The Property**

A ground floor self-contained commercial unit forming part of a large period property. The main hall benefits from wooden floors throughout including a large eat-in kitchen and single W.C.

The premises are currently used for creative companies under a temporary licence.