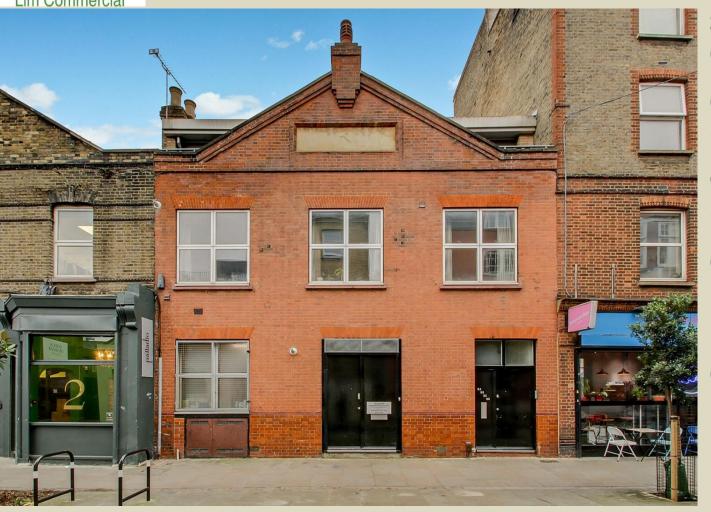

# FOR SALE COMMERCIAL STUDIO, ELEPHANT & CASTLE, LONDON SE17

Tel: 07885 912 982

SELF-CONTAINED
COMMERCIAL STUDIO

CLASS E (VARIOUS USES)

999 YEAR LEASE (OFFERED ON COMPLETION)

CLOSE TO WALWORTH ROAD

**EXCELLENT INVESTMENT OPPORTUNITY** 

PRICE: £350,000

2a, Browning Street London SE17 1LN Approx. 1,551.7 sq ft (144 sqm)

Class E (various uses).
Viewing by appointment only.

BROWNING STREET LONDON SE17

Tel: 07885 912 982

RESTRICTED HEAD HEIGHT UNDER THE 1.50 STAIRCASE

## Location

The property is located on Browning Street close to the junction with Walworth Road and within a short walk of Elephant & Castle underground station. There are also several bus routes that serve the immediate area to all destinations. An abundant of amenities can be found along the high street to include cafes, restaurants, supermarkets and financial organisations.