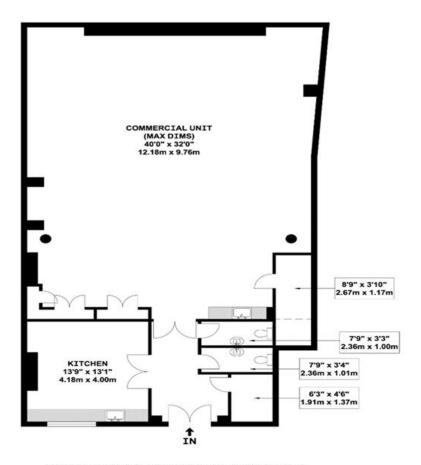

#### APPROX. NET FLOOR AREA 1551.72 SQ. FT / 144.16 SQ. M

WHILST EVERY ATTEMPT HAS BEEN MADE TO ENSURE THE ACCURACY OF THE FLOOR PLAN CONTA INED HERE, MEASUREMENTS OF DOORS, WINDOWS, ROOMS AND ANY OTHER ITEMS ARE APPROXIMATE AND NO RESPONSIBILITY IS TAKEN FOR ANY ERROR, OMISSION, OR MIS-STATEMENT. THIS PLAN IS FOR ILLUSTRATIVE PURPOSES ONLY AND SHOULD BE USED AS SUCH, BY ANY PROSPECTIVE PURCHASER. FLOOR PLANS ARE NOT DONE TO "SCALE".