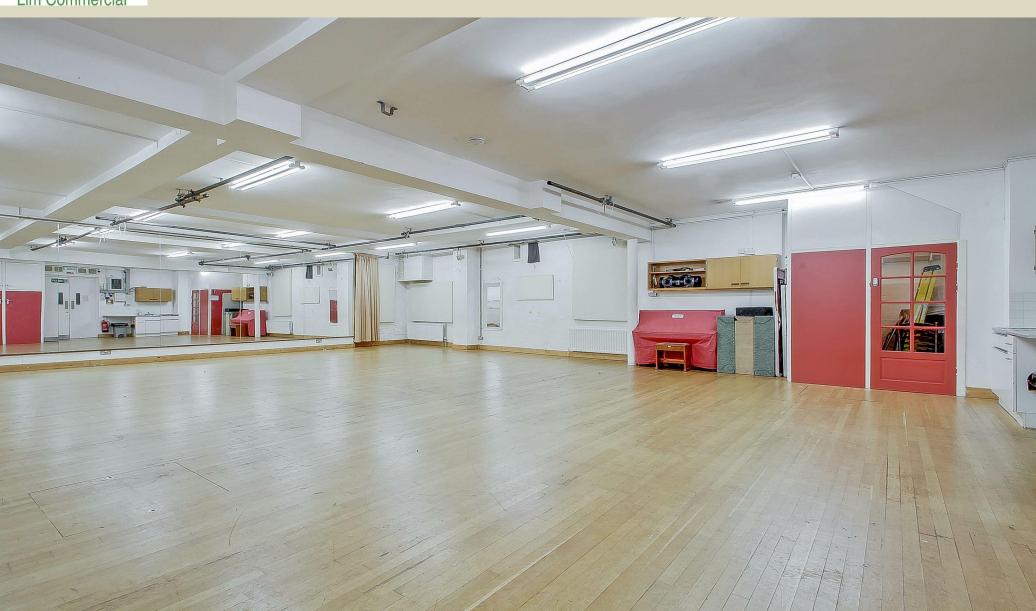

# **The Property**

A ground floor self-contained commercial unit forming part of a large period property. The main hall benefits from wooden floors throughout including a large eat-in kitchen and single W.C.

The premises are currently used for creative companies under a temporary licence.