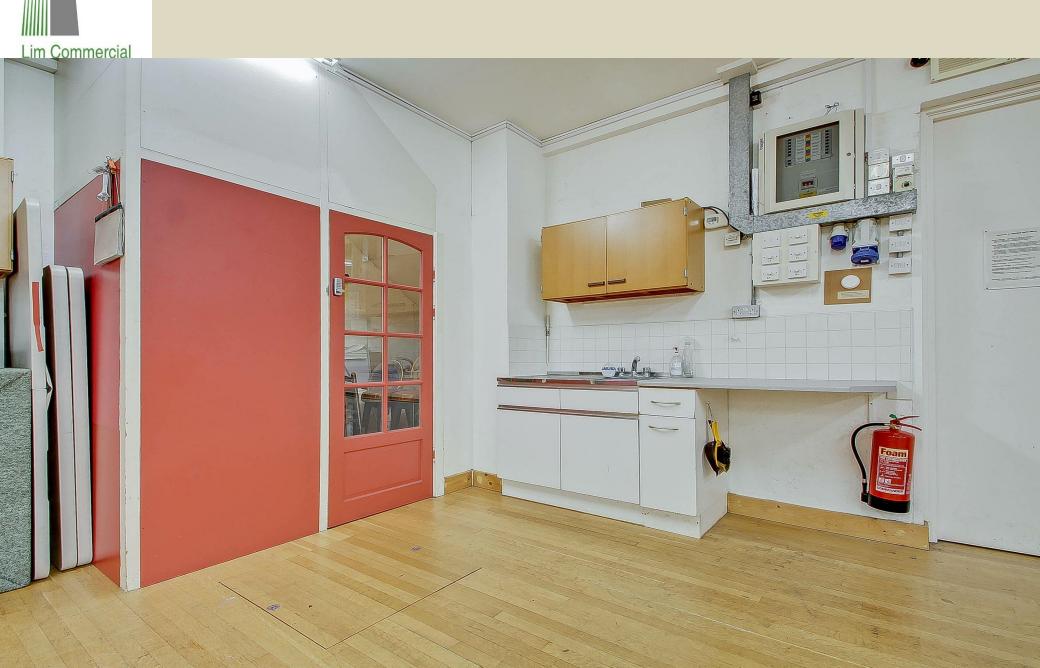

# **The Property**

A ground floor self-contained commercial unit forming part of a large period property. The main hall benefits from wooden floors throughout including a large eat-in kitchen and single W.C.