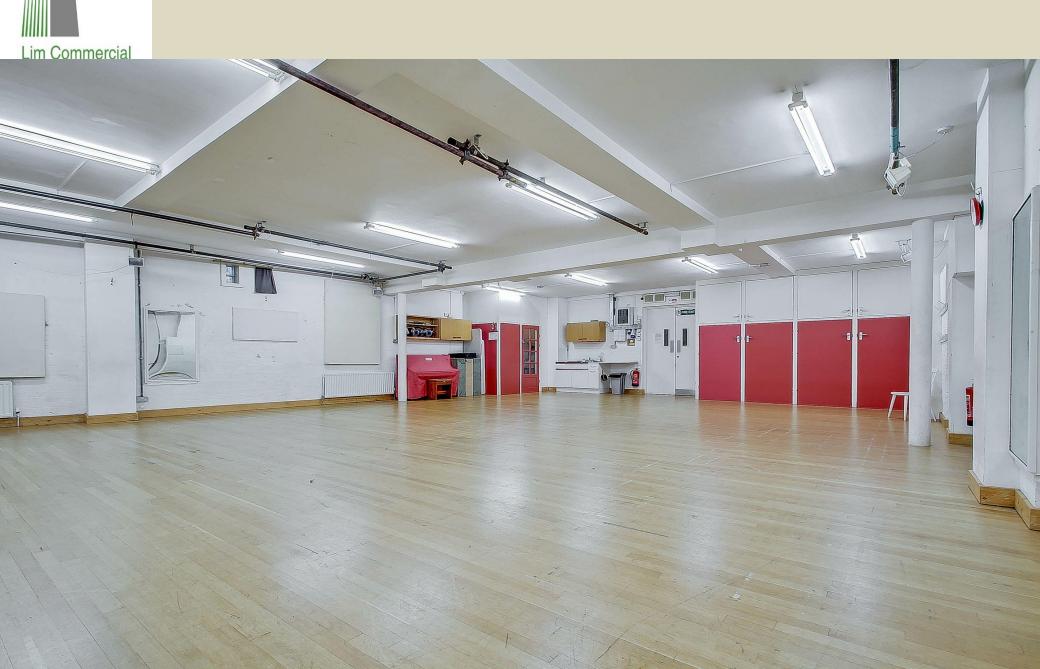

# **The Property**

A ground floor self-contained commercial unit forming part of a large period property. The main hall benefits from wooden floors throughout including a large eat-in kitchen and single W.C.

The premises are currently used for creative companies under a temporary licence.