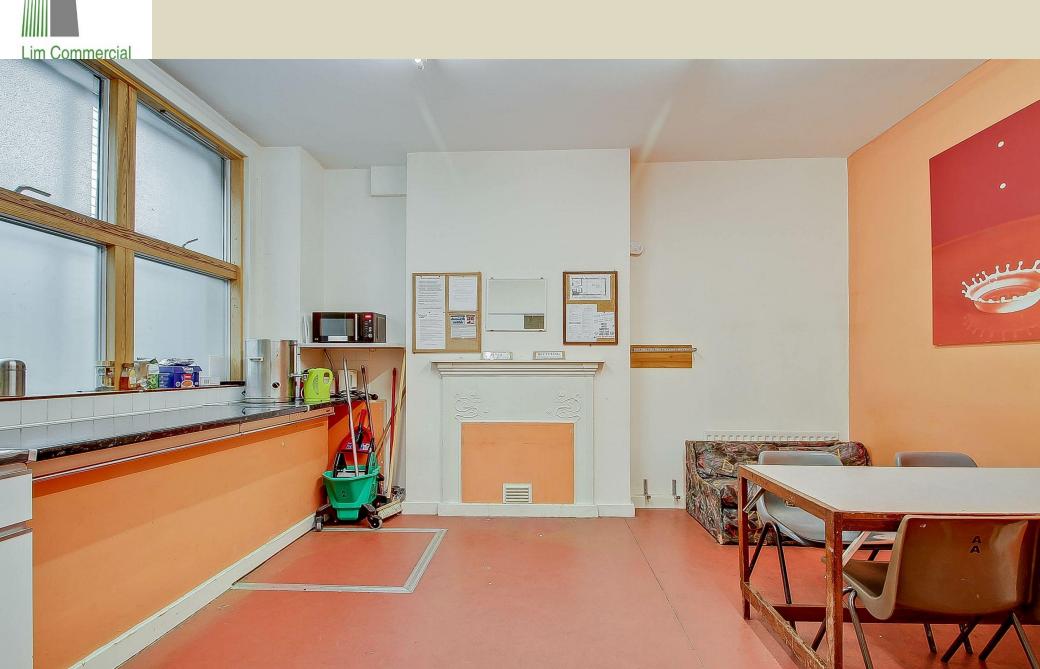

# **The Property**

A ground floor self-contained commercial unit forming part of a large period property. The main hall benefits from wooden floors throughout including a large eat-in kitchen and single W.C.